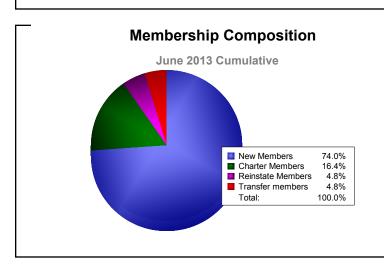

**District 4 L5** 

| Year      | New<br>Clubs | Dropped<br>Clubs | Gain/<br>Loss<br>Clubs | New<br>Members | Charter<br>Members | Reinstate<br>Members | Transfer<br>Members | Total<br>Member<br>Added | Total<br>Members<br>Dropped | Gain/<br>Loss<br>Members |
|-----------|--------------|------------------|------------------------|----------------|--------------------|----------------------|---------------------|--------------------------|-----------------------------|--------------------------|
| 2008-2009 | 2            | -2               | 0                      | 138            | 46                 | 11                   | 16                  | 211                      | -265                        | -54                      |
| 2009-2010 | 0            | -3               | -3                     | 164            | 8                  | 13                   | 23                  | 208                      | -268                        | -60                      |
| 2010-2011 | 0            | -5               | -5                     | 147            | 0                  | 14                   | 24                  | 185                      | -238                        | -53                      |
| 2011-2012 | 2            | 0                | 2                      | 171            | 97                 | 11                   | 11                  | 290                      | -165                        | 125                      |
| 2012-2013 | 1            | -1               | 0                      | 108            | 24                 | 7                    | 7                   | 146                      | -291                        | -145                     |
| Average   | 1            | -2               | -1                     | 146            | 35                 | 11                   | 16                  | 208                      | -245                        | -37                      |
| Clubs     |              |                  |                        |                |                    |                      |                     |                          |                             |                          |
| Members   |              |                  |                        |                |                    |                      |                     |                          |                             |                          |
| 300       |              |                  |                        |                |                    |                      |                     |                          |                             |                          |
| 200       |              |                  |                        |                |                    |                      |                     |                          |                             |                          |
|           | 211 -        |                  | 208                    |                |                    | ;                    | 290                 |                          |                             |                          |
|           | 211          |                  | 208                    |                | 185                |                      |                     | 125 1 <sup>4</sup>       | 46                          |                          |
| 0         |              | -54              |                        | -60            |                    | -53                  |                     |                          |                             |                          |
| -100      | -265         |                  |                        | 68             | -23                | 8                    | -165                |                          |                             | 45 -                     |
| -200      | -20:         |                  |                        | 00             |                    |                      |                     |                          | -291                        |                          |
|           |              |                  |                        |                |                    |                      |                     |                          |                             |                          |
| -300      | 2008-2       | 009              | 2009                   | -2010          | 2010-2             | 2011                 | 2011-207            | 12                       | 2012-2013                   |                          |